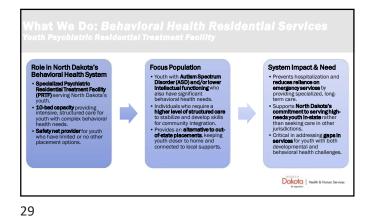

Dakota | Health & Human Se

Dakota | Health & Human Serv

| 0        | Provides short-term, high intensity treatment that is <b>individually tailored</b> to |
|----------|---------------------------------------------------------------------------------------|
| 0        | meet the needs of each youth and his or her family.                                   |
|          |                                                                                       |
|          | Keeps families together by avoiding multiple placements of at-risk youth.             |
| ল        | noopo funnico togotion by avoiding matapic placements of at hist youth.               |
| MIN .    |                                                                                       |
|          |                                                                                       |
| -        | Provides in-home and community-based services, including skills training              |
| 166, 166 | and skills integration for youth and families.                                        |
|          |                                                                                       |
| Dak      | OTCI   Health & Human Services                                                        |
|          |                                                                                       |