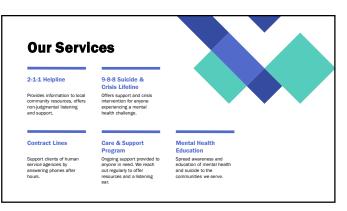

## 9-8-8 Suicide & Crisis Lifeline

## How to reach...

Dial or text 9-8-8 (or 1-800-273-8255) Visit 9881/feline.org/chat

Listening & Support Offers confidential, non-judgmental support while encouraging appropriate professional care.

Crisis Intervention Call Specialists trained in assessing risk and effective safety planning de-escalate mental health and suicide

## S Lifeline Third Party Concerns Variety of ways to support concerned parties; concern

Variety of ways to support concerned parties: concern call, referral to resources, and communication coaching. Specialty Lines

Press 1 - Veteran's Crisis Line Press 2 - Spanish Speaking Line Press 3 - LGBTQ+ Youth FirstLink does not answer these specialty lines, though we can still support individuals within these demographics