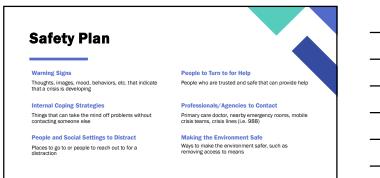

## 9-8-8 Suicide & Crisis Lifeline

## How to reach...

Dial or text 9-8-8 (or 1-800-273-8255) Visit 9881/feline.org/chat

Listening & Support Offers confidential, non-judgmental support while encouraging appropriate professional care.

Crisis Intervention Call Specialists trained in assessing risk and effective safety planning de-escalate mental health and suicide

## S Lifeline Third Party Concerns Variety of ways to support concerned parties; concern

Variety of ways to support concerned parties: concern call, referral to resources, and communication coaching. Specialty Lines

Press 1 - Veteran's Crisis Line Press 2 - Spanish Speaking Line Press 3 - LGBTQ+ Youth FirstLink does not answer these specialty lines, though we can still support individuals within these demographics