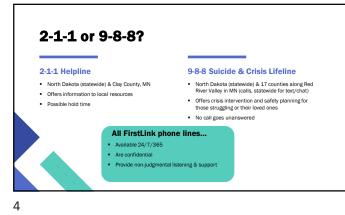

## 9-8-8 Suicide & Crisis Lifeline

## How to reach...

Dial or text 9-8-8 (or 1-800-273-8255) Visit 9881/feline.org/chat

Listening & Support Offers confidential, non-judgmental support while encouraging appropriate professional care.

Crisis Intervention Call Specialists trained in assessing risk and effective safety planning de-escalate mental health and suicide