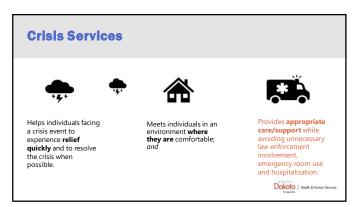

Behavioral Health Services Crisis, Open Access, Outpatient, and PRTF Services

Dakota | Health & Human Services

16

Human Services Centers have implemented a comprehensive crisis care system with essential elements within a no-wrong-door integrated behavioral health system. Human Service Centers are located in eight (8) regions: Bismarck, Devils Lake, Dickinson, Fargo, Grand Forks, Jamestown, Minot and Williston; with an additional three (3) satellite clinics in Rolla, Valley City and Grafton