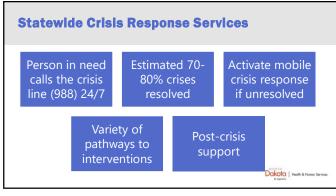

Behavioral Health Services Crisis, Open Access, Outpatient, and PRTF Services

Dakota | Health & Human Services

16

Human Services Centers have implemented a comprehensive crisis care system with essential elements within a no-wrong-door integrated behavioral health system. Human Service Centers are located in eight (8) regions: Bismarck, Devils Lake, Dickinson, Fargo, Grand Forks, Jamestown, Minot and Williston; with an additional three (3) satellite clinics in Rolla, Valley City and Grafton