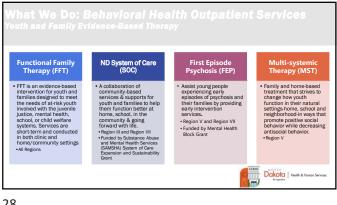

Behavioral Health Services Crisis, Open Access, Outpatient, and PRTF Services

Dakota | Health & Human Services

16

Human Services Centers have implemented a comprehensive crisis care system with essential elements within a no-wrong-door integrated behavioral health system. Human Service Centers are located in eight (8) regions: Bismarck, Devils Lake, Dickinson, Fargo, Grand Forks, Jamestown, Minot and Williston; with an additional three (3) satellite clinics in Rolla, Valley City and Grafton