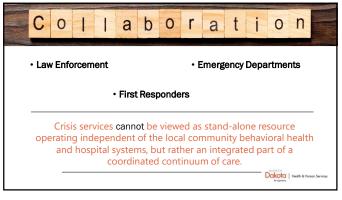

Behavioral Health Services Crisis, Open Access, Outpatient, and PRTF Services

Dakota | Health & Human Services

16

Human Services Centers have implemented a comprehensive crisis care system with essential elements within a no-wrong-door integrated behavioral health system. Human Service Centers are located in eight (8) regions: Bismarck, Devils Lake, Dickinson, Fargo, Grand Forks, Jamestown, Minot and Williston; with an additional three (3) satellite clinics in Rolla, Valley City and Grafton