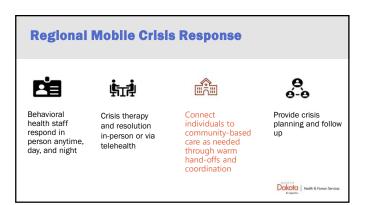

Behavioral Health Services Crisis, Open Access, Outpatient, and PRTF Services

Dakota | Health & Human Services

16

Human Services Centers have implemented a comprehensive crisis care system with essential elements within a no-wrong-door integrated behavioral health system. Human Service Centers are located in eight (8) regions: Bismarck, Devils Lake, Dickinson, Fargo, Grand Forks, Jamestown, Minot and Williston; with an additional three (3) satellite clinics in Rolla, Valley City and Grafton