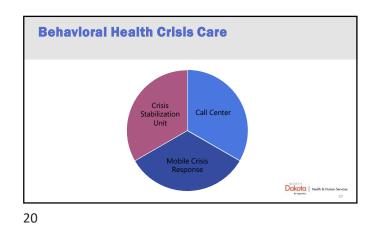

Behavioral Health Services Crisis, Open Access, Outpatient, and PRTF Services

Dakota | Health & Human Services

16

Human Services Centers have implemented a comprehensive crisis care system with essential elements within a no-wrong-door integrated behavioral health system. Human Service Centers are located in eight (8) regions: Bismarck, Devils Lake, Dickinson, Fargo, Grand Forks, Jamestown, Minot and Williston; with an additional three (3) satellite clinics in Rolla, Valley City and Grafton