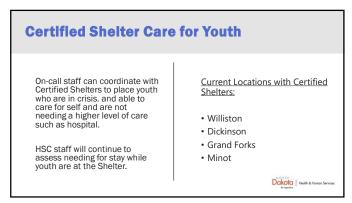

Behavioral Health Services Crisis, Open Access, Outpatient, and PRTF Services

Dakota | Health & Human Services

16

Human Services Centers have implemented a comprehensive crisis care system with essential elements within a no-wrong-door integrated behavioral health system. Human Service Centers are located in eight (8) regions: Bismarck, Devils Lake, Dickinson, Fargo, Grand Forks, Jamestown, Minot and Williston; with an additional three (3) satellite clinics in Rolla, Valley City and Grafton