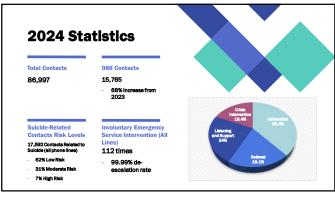

## 9-8-8 Suicide & Crisis Lifeline

## How to reach...

Dial or text 9-8-8 (or 1-800-273-8255) Visit 9881/feline.org/chat

Listening & Support Offers confidential, non-judgmental support while encouraging appropriate professional care.

Crisis Intervention Call Specialists trained in assessing risk and effective safety planning de-escalate mental health and suicide

## S Lifeline Third Party Concerns Variety of ways to support concerned parties; concern

Variety of ways to support concerned parties: concern call, referral to resources, and communication coaching. Specialty Lines

Press 1 - Veteran's Crisis Line Press 2 - Spanish Speaking Line Press 3 - LGBTQ+ Youth FirstLink does not answer these specialty lines, though we can still support individuals within these demographics



















Behavioral Health Services Crisis, Open Access, Outpatient, and PRTF Services

Dakota | Health & Human Services

16



Human Services Centers have implemented a comprehensive crisis care system with essential elements within a no-wrong-door integrated behavioral health system. Human Service Centers are located in eight (8) regions: Bismarck, Devils Lake, Dickinson, Fargo, Grand Forks, Jamestown, Minot and Williston; with an additional three (3) satellite clinics in Rolla, Valley City and Grafton

Dakota | Health & Human Se





















Dakota | Health & Human Serv



| 0        | Provides short-term, high intensity treatment that is <b>individually tailored</b> to |
|----------|---------------------------------------------------------------------------------------|
| 0