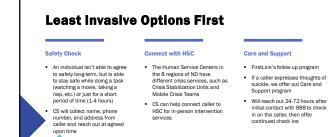

Behavioral Health Services Crisis, Open Access, Outpatient, and PRTF Services

Dakota | Health & Human Services

16

Human Services Centers have implemented a comprehensive crisis care system with essential elements within a no-wrong-door integrated behavioral health system. Human Service Centers are located in eight (8) regions: Bismarck, Devils Lake, Dickinson, Fargo, Grand Forks, Jamestown, Minot and Williston; with an additional three (3) satellite clinics in Rolla, Valley City and Grafton