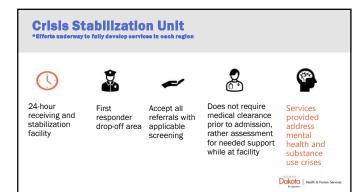

Behavioral Health Services Crisis, Open Access, Outpatient, and PRTF Services

Dakota | Health & Human Services

16

Human Services Centers have implemented a comprehensive crisis care system with essential elements within a no-wrong-door integrated behavioral health system. Human Service Centers are located in eight (8) regions: Bismarck, Devils Lake, Dickinson, Fargo, Grand Forks, Jamestown, Minot and Williston; with an additional three (3) satellite clinics in Rolla, Valley City and Grafton