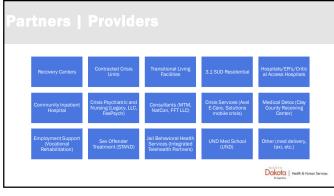

Behavioral Health Services Crisis, Open Access, Outpatient, and PRTF Services

Dakota | Health & Human Services

16

Human Services Centers have implemented a comprehensive crisis care system with essential elements within a no-wrong-door integrated behavioral health system. Human Service Centers are located in eight (8) regions: Bismarck, Devils Lake, Dickinson, Fargo, Grand Forks, Jamestown, Minot and Williston; with an additional three (3) satellite clinics in Rolla, Valley City and Grafton